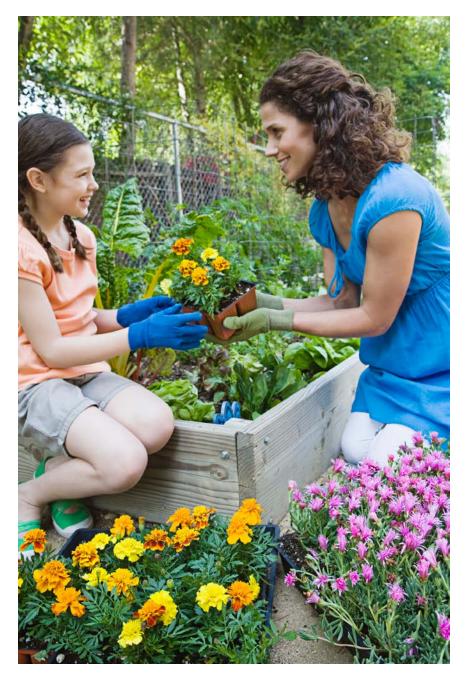

Leaves change color in fall.

The snow falls.
When does snow fall?

Snow falls in winter.

The flowers grow. When do flowers grow?

Flowers grow in spring.

8

The days become hot. When do days become hot?

Days become hot in summer.