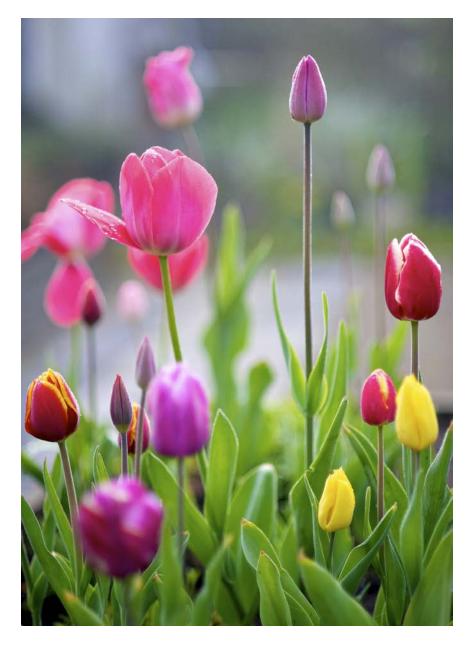

Leaves change color in fall.

The snow falls.
When does snow fall?

Snow falls in winter.

The flowers grow. When do flowers grow?

Flowers grow in spring.

8

The days become hot. When do days become hot?

Days become hot in summer.