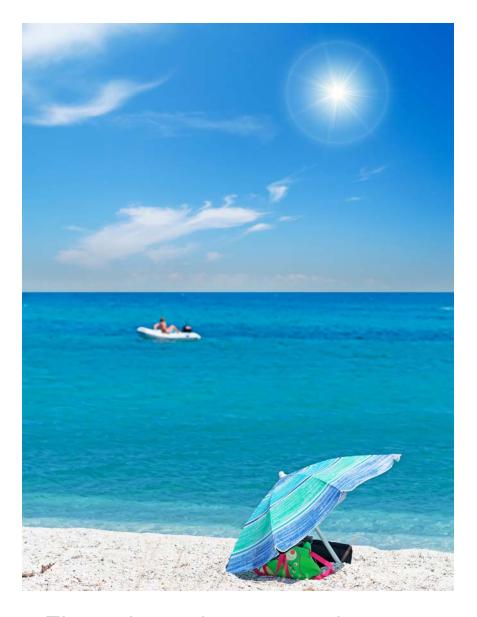

Leaves change color in fall.

The snow falls.
When does snow fall?

Snow falls in winter.

The flowers grow. When do flowers grow?

Flowers grow in spring.

8

The days become hot. When do days become hot?

Days become hot in summer.