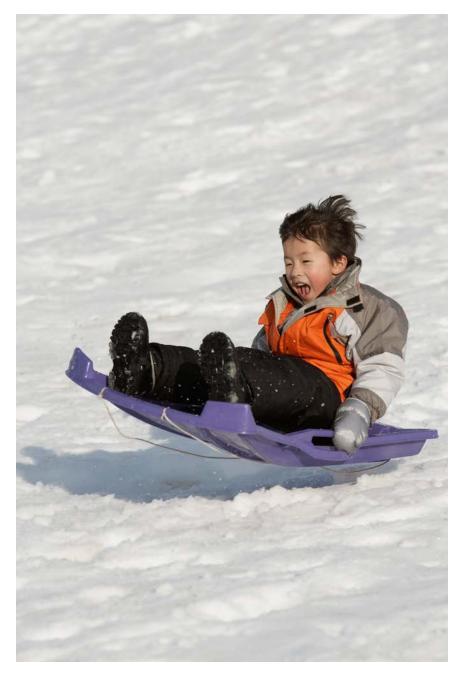

Leaves change color in fall.

The snow falls.
When does snow fall?

Snow falls in winter.

The flowers grow. When do flowers grow?

Flowers grow in spring.

8

The days become hot. When do days become hot?

Days become hot in summer.