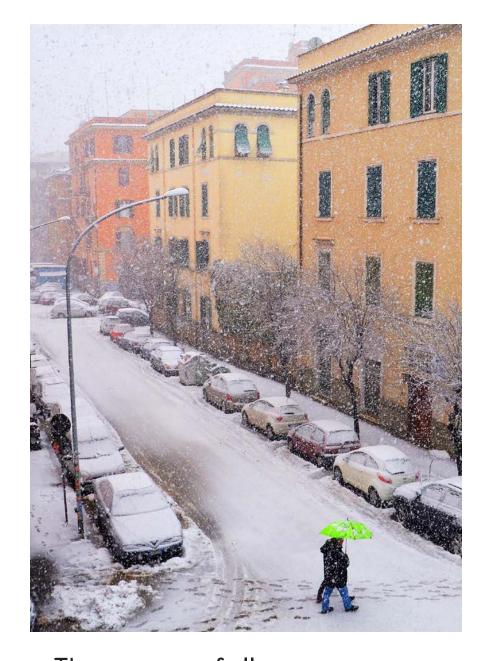

Leaves change color in fall.

The snow falls.
When does snow fall?

Snow falls in winter.

The flowers grow. When do flowers grow?

Flowers grow in spring.

8

The days become hot. When do days become hot?

Days become hot in summer.