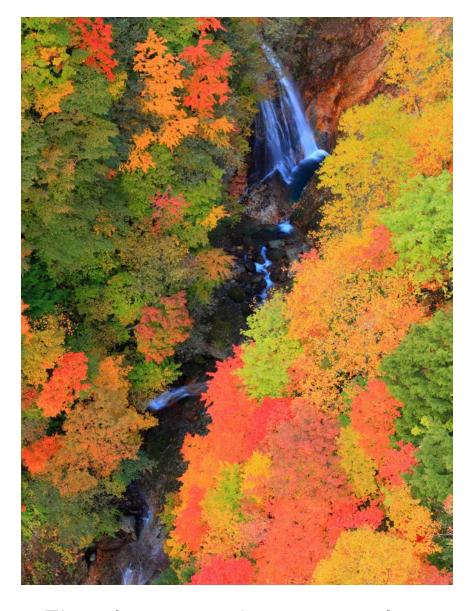

### Correlation

| LEVEL C           |        |
|-------------------|--------|
| Fountas & Pinnell | $\cup$ |
| Reading Recovery  | 3-4    |
| DRA               | 3-4    |

The leaves change color. When do leaves change color?

Leaves change color in fall.

The snow falls.
When does snow fall?

Snow falls in winter.

The flowers grow. When do flowers grow?

Flowers grow in spring.

8

The days become hot. When do days become hot?

Days become hot in summer.